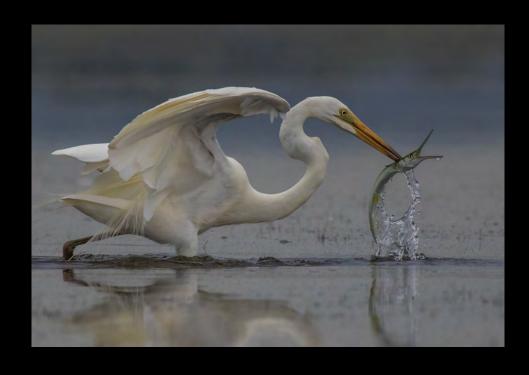

# Nature Large Print

Highly Commended

Highly Commended

'EGRET AND LONG TOM'
Arthur Roy
The Entrance Camera Club

'Back off'
Frank Kolver AAPS
Belmont 16s Photography Club