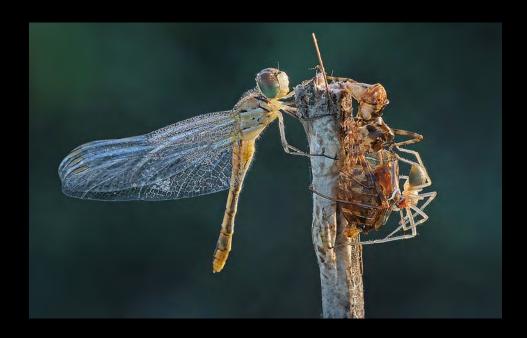

'robber fly and damsel fly 1a' Jim Thomson FRPS Maitland Camera Club

'roos in the mist'
Roz Oshea
Central Coast Leagues Club
Camera Club

'Nesting Material' John Bennett Belmont 16s Photography Club

'Guarding The Anenome' Ian Medcalf Belmont 16s Photography Club