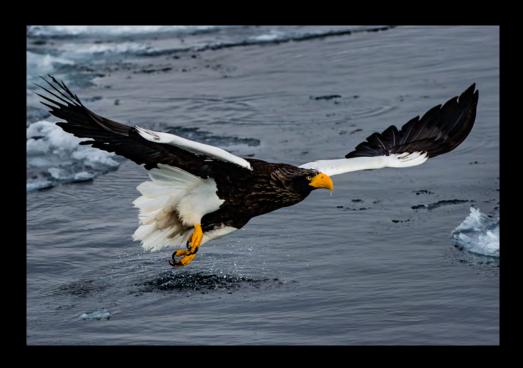

# Nature Large Print

1st Place

'Flick turn back stab' Frank Kolver AAPS Belmont 16s Photography Club