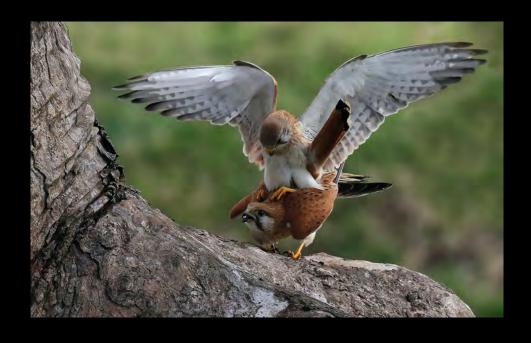

# Nature - EDI

Highly Commended

Highly Commended

'pairing kestrels 17'
Jim Thomson FRPS
Maitland Camera Club

'spider emerging from chuck'

Jim Thomson FRPS

Maitland Camera Club