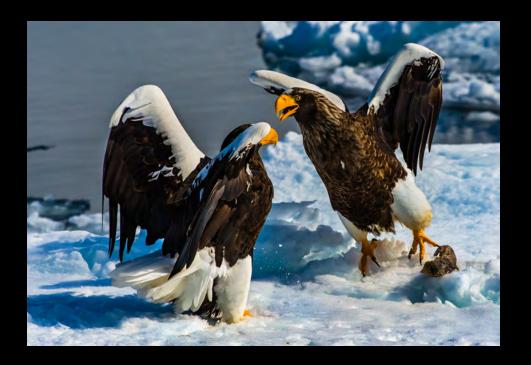

# Colour Large Print

Highly Commended

'Damn I missed it'
Frank Kolver AAPS
Belmont 16s Photography Club

Highly Commended

'Seeking Wisdom'
Denise Perentin
Central Coast Leagues Club Camera Club