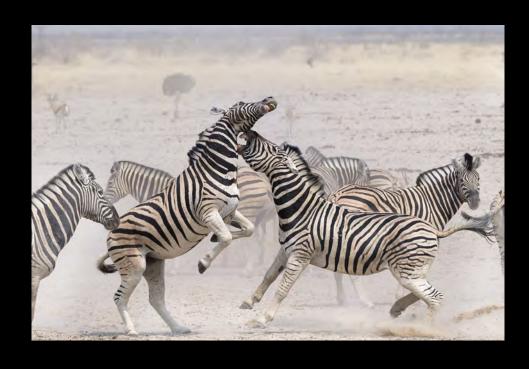

## Nature - EDI

Highly Commended

'Zebras fighting'
Roy Killen APSEM EFIAP GMPSA
Belmont 16s Photography Club