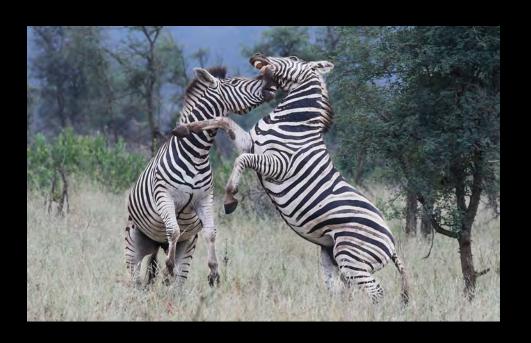

## Nature - EDI

Highly Commended

'Zebras fighting'
Roy Killen APSEM EFIAP GMPSA
Belmont 16s Photography Club