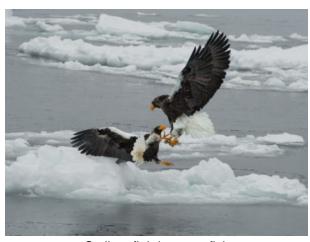

OSPREY AND PREY
Highly Commended
Arthur Roy
The Entrance Camera Club Incorporated

On the job with Mum Highly Commended Peter Ryan Maitland Camera Club

Stellers fighting over fish
Highly Commended
Roy Killen APSEM EFIAP GMPSA
Belmont16s Photography Club